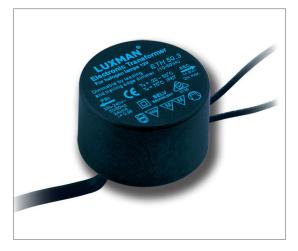

## WATERPROOF ELECTRONIC TRANSFORMER

- IP65 waterproof casing
- Suitable for 12V AC globes
- Dimmable with leading & trailing edge control gear
- Suitable for outdoor and in ground
- Compatible with C-Bus systems
- Australian Standards Approved
- Soft start to increase globe life by 50%
- Maximum distance to light source: 2m

| CODE        | DESCRIPTION                     | TECHNICAL DATA | DIMENSIONS   |               |               |
|-------------|---------------------------------|----------------|--------------|---------------|---------------|
|             |                                 | LOAD<br>(W)    | DIAM<br>(mm) | DEPTH<br>(mm) | CARTON<br>QTY |
| ETH50.302VA | 50VA RND WATERPROOF TRANSFORMER | 10-50          | Ø47          | 29            | 10/100        |