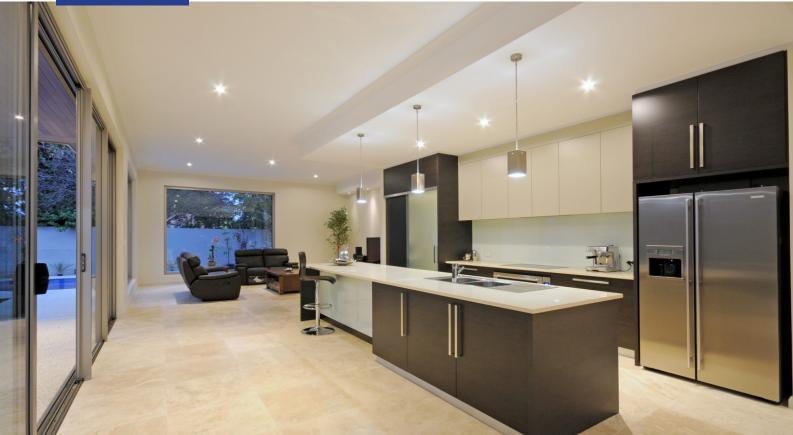

## sales@clalighting.co.nz

Tel: +64 9 427 6133





## WATERPROOF ELECTRONIC TRANSFORMER

- IP65 waterproof casing
- Suitable for 12V AC globes
- Dimmable with leading & trailing edge control gear
- Suitable for outdoor and in ground
- Compatible with C-Bus systems
- Australian Standards Approved
- Soft start to increase globe life by 50%
- Maximum distance to light source: 2m





| CODE        | DESCRIPTION                     | TECHNICAL DATA | DIMENSIONS   |               |               |
|-------------|---------------------------------|----------------|--------------|---------------|---------------|
|             |                                 | LOAD<br>(W)    | DIAM<br>(mm) | DEPTH<br>(mm) | CARTON<br>QTY |
| ETH50.302VA | 50VA RND WATERPROOF TRANSFORMER | 10-50          | Ø47          | 29            | 10/100        |